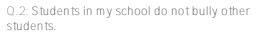

Favorable: 71%

Favorable: 71%

 ${\tt Q.4:}$  If a student is bullied in school, they know how to get help.

Favorable: 92%