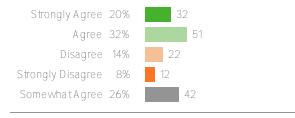

Favorable: 71%

Favorable: 71%

 ${\tt Q.4:}$  If a student is bullied in school, they know how to get help.

Favorable: 92%