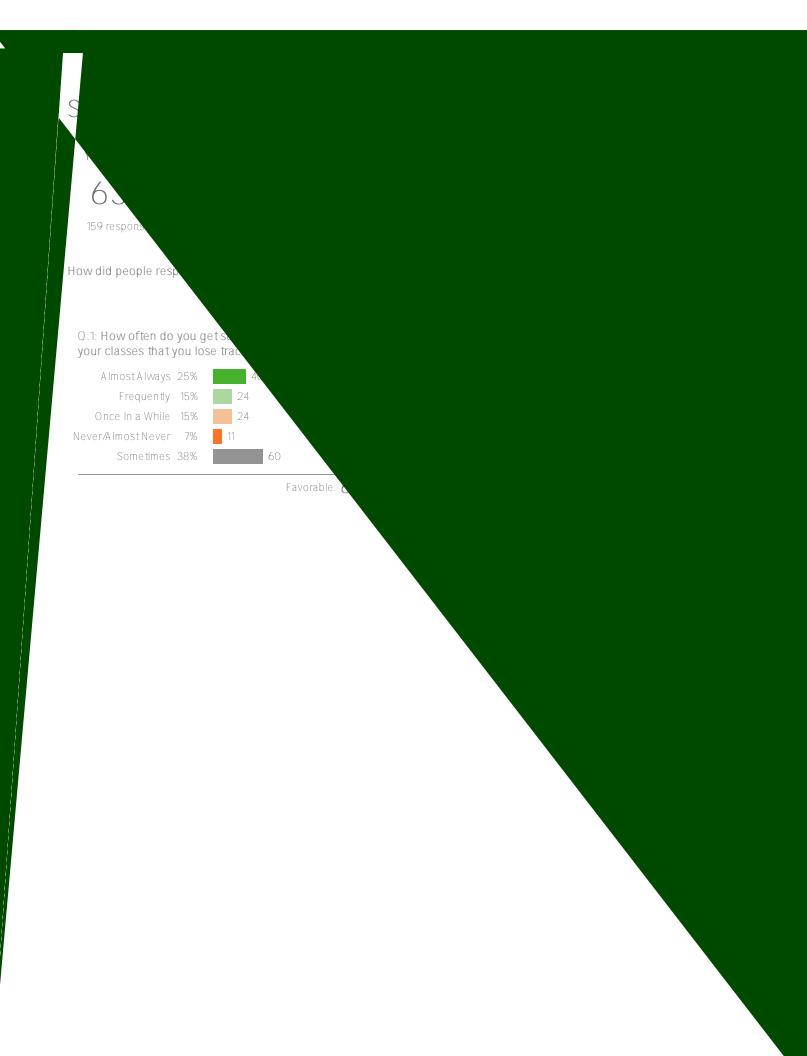

### Self-Management

%our average

District average: 70% Washington Elementary School District

How did people respond?

Q.1: How often do you remain calm, even when someone is bothering you or saying bad things?