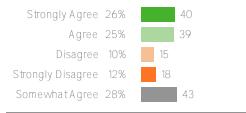

#### School Safety

Your average

District average: 70% Washington Elementary School District

How did people respond?

 ${\tt Q.3:}\ {\tt I}\ {\tt do}\ {\tt not}\ {\tt worry}\ {\tt about}\ {\tt my}\ {\tt physical}\ {\tt safety}\ {\tt while}\ {\tt at}\ {\tt school}.$ 