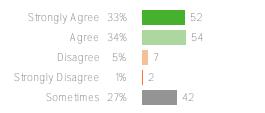

### Self-Management

%our average

District average: 70% Washington Elementary School District

How did people respond?

Q.1: How often do you remain calm, even when someone is bothering you or saying bad things?