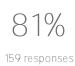

#### School Safety

Your average

District average: 70% Washington Elementary School District

How did people respond?

 ${\tt Q.3:}\ {\tt I}\ {\tt do}\ {\tt not}\ {\tt worry}\ {\tt about}\ {\tt my}\ {\tt physical}\ {\tt safety}\ {\tt while}\ {\tt at}\ {\tt school}.$ 